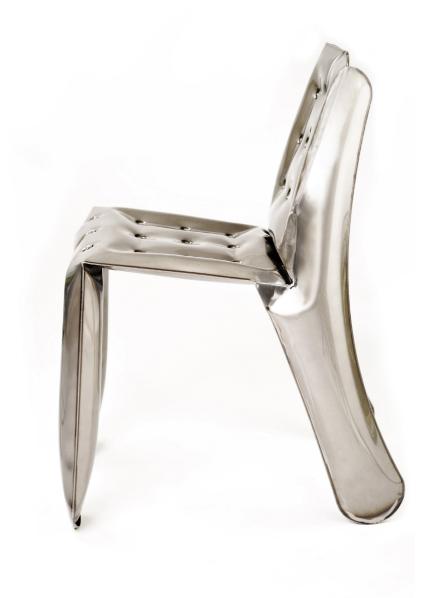

## Chippensteel raw steel

Material steel

Colours

A development of the limited edition Chippensteel chair - available in new colours. It still offers a unique material experience but the shape of the chair has been slightly redesigned to allow a mass-production. The chair has been uniquely processed and produced in FiDU technology using bending properties of steel sheets.

Raw lacquer steel version products are designed to have an industrial look so they can have few scratches or rust stains on a surface underneath the lacquer.