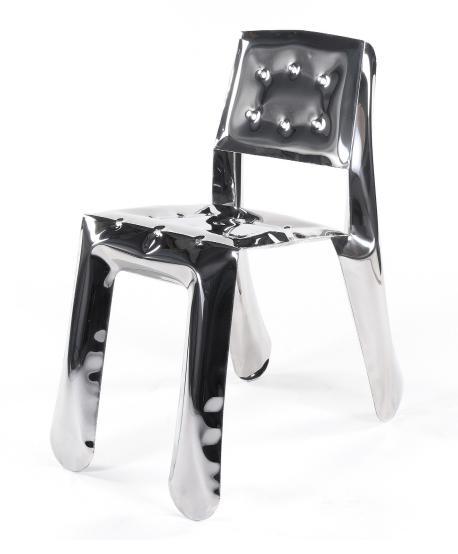

## Chippensteel 0.5

Material steel, inox

A development of the limited edition Chippensteel chair - available in new colours. It still offers a unique material experience but the shape of the chair has been slightly redesigned to allow a mass-production. The chair has been uniquely processed and produced in FiDU technology using bending properties of steel sheets.