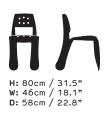

## Chippensteel 0.5

Material steel, inox

A development of the limited edition Chippensteel chair - available in new colours. It still offers a unique material experience but the shape of the chair has been slightly redesigned to allow a mass-production. The chair has been uniquely processed and produced in FiDU technology using bending properties of steel sheets.